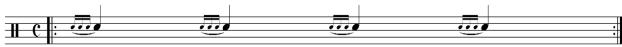

## Snare Drum Rudiments

Three of the following snare drum rudiments will be performed as shown below. Each rudiment must be performed a minimum of 4 times.

Long Roll: Rudimental (double stroke - controlled bounce)

Flam Accent #1

Flam Accent #2

3-stroke Ruff (either single or double stroke for the grace notes)

4-stroke Ruff (single stroke)