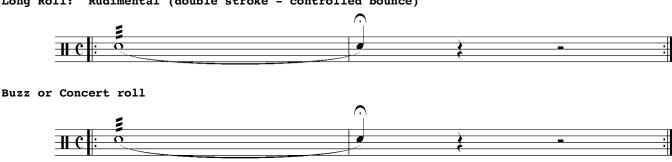

## Snare Drum Rudiments

Three of the following snare drum rudiments will be performed as shown below. Each rudiment must be performed a minimum of 4 times.

Long Roll: Rudimental (double stroke - controlled bounce)