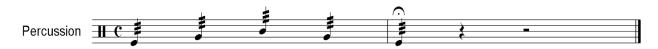

## Timpani Tuning

A three note major triad (root, third, & fifth) in the keys of G, Ab, A, and Bb. A pitch pipe, furnished by the student, may be used to tune only the root of the triad. Electronic tuners are not permitted. One of the above triads will be performed as shown below. A maximum of 60 seconds will be allowed for tuning each triad, and only for the first playing.