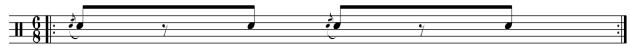

Flam Accent #1

Flam Accent #2

3-stroke Ruff (either single or double stroke for the grace notes)

4-stroke Ruff (single stroke)