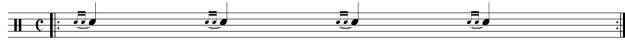

## Timpani Tuning

A three note major triad (root, third, & fifth) in the keys of G, Ab, A, and Bb. A pitch pipe, furnished by the student, may be used to tune only the root of the triad. Electronic tuners are not permitted. One of the above triads will be performed as shown below. A maximum of 60 seconds will be allowed for tuning each triad, and only for the first playing.