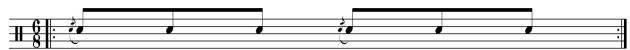

Flam Accent #1

Flam Accent #2

3-stroke Ruff (either single or double stroke for the grace notes)

4-stroke Ruff (single stroke)